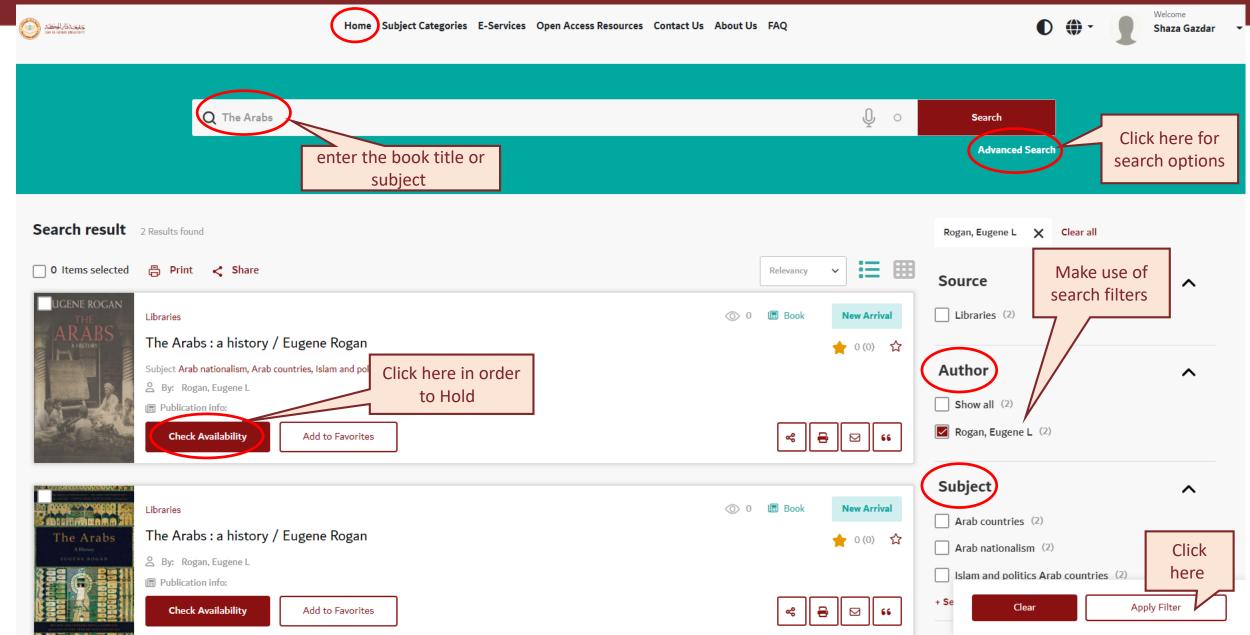

# How to Hold Item

# Search for the Material in the Library Catalog

## Check the Book's Availability

#### Form for Reservation Book (Hold)

Home Subject Categories E-Services Open Access Resources Contact Us About Us FAQ