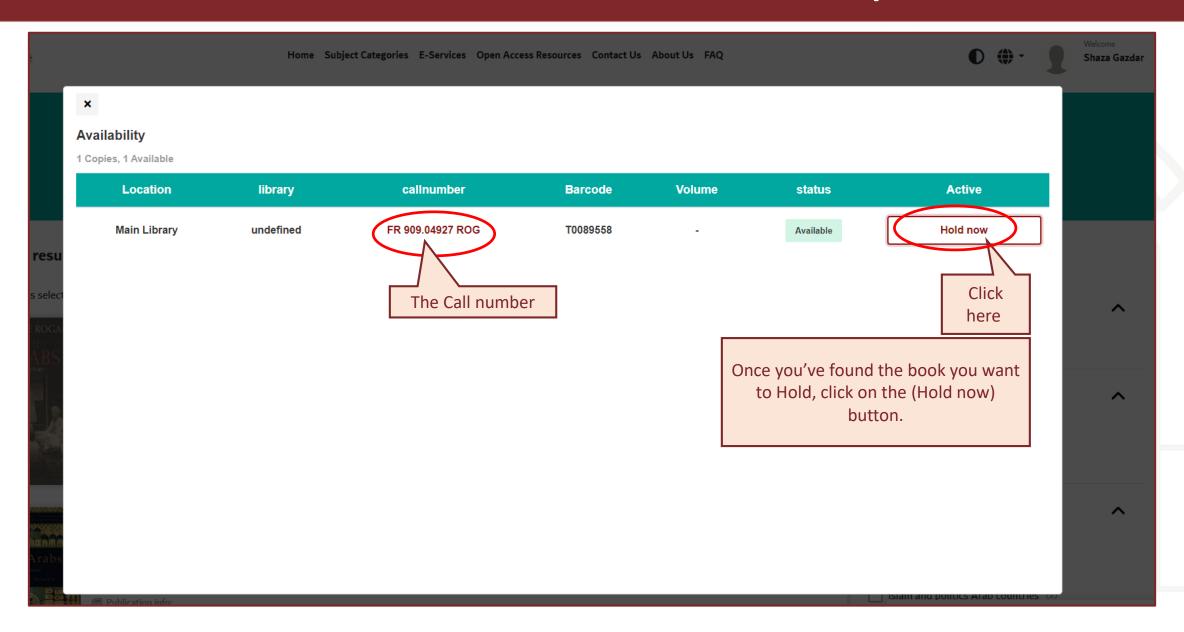

#### DAHU Library



Renew and Hold library Item

**Library Circulation Desk** 

Ext: 167 – 621 – 371.

library@dah.edu.sa





# Access Medad System (Library User Portal)





#### Access the Library User Portal





# Library Portal Home Page





# Enter your DAHU Username and Password



#### Welcome back

Glad to see you! Login Username or email address \* Enter your username or email address. Password \* Enter the password that accompanies your username. Remember me Log in Forgot Password? Or Login with Click here to Login Google Google Login with SSO





# How to Renew Item





### Login to Library Portal





#### Login to Library Portal





# How to Hold Item



# Search for the Material in the Library Catalog









## Check the Book's Availability





#### Form for Reservation Book (Hold)

Home Subject Categories E-Services Open Access Resources Contact Us About Us FAQ





#### Library Contact



#### Please do not hesitate to contact us for further information or assistance.

- Visit us: @Main Library -Information Desk
- Call us: 630-3333 ext. 167,621, 250, 157.
- Send your inquiry via e-mail: <u>library@dah.edu.sa</u>
- For more information visit DAHU library web page: <a href="https://www.dah.edu.sa/en/research/library/Pages/About-the-library.aspx">https://www.dah.edu.sa/en/research/library/Pages/About-the-library.aspx</a>

We're always happy to hear your feedback on our services, and we welcome suggestions for improvement.



# Thank you