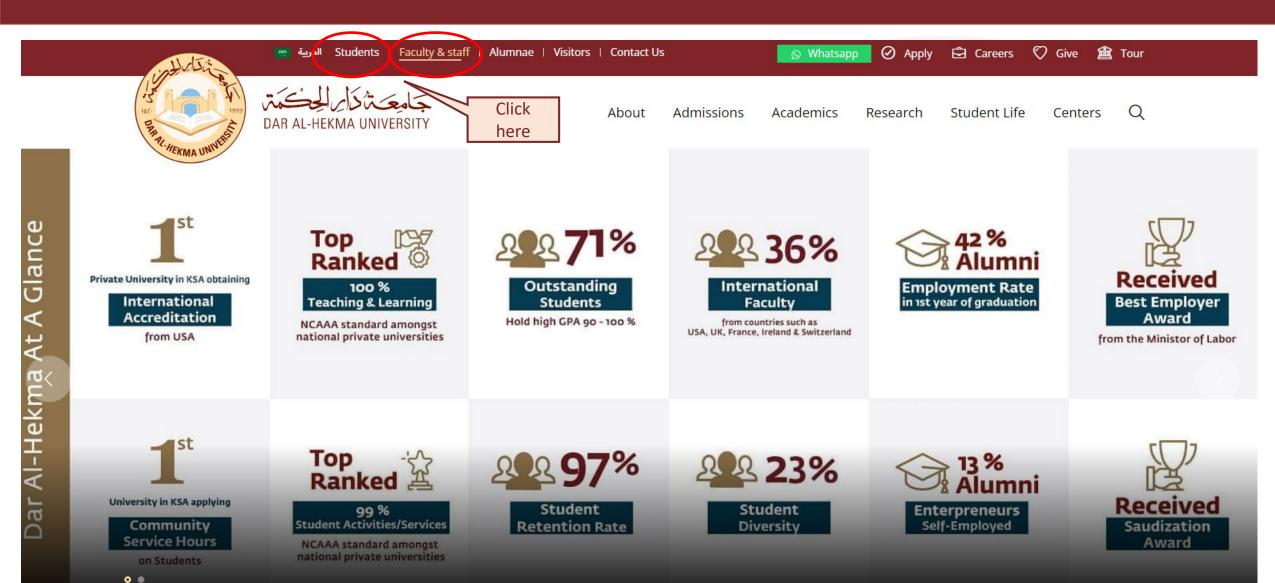

#### DAHU Library



Renew and Hold library Item

**Library Circulation Desk** 

Ext: 167 – 621 – 371.

library@dah.edu.sa





# Access Medad System (Library User Portal)





#### Access the Library User Portal





# Library Portal Home Page





# Enter your DAHU Username and Password



#### Welcome back

Glad to see you! Login Username or email address \* Enter your username or email address. Password \* Enter the password that accompanies your username. Remember me Log in Forgot Password? Or Login with Click here to Login Google Google Login with SSO





# How to Renew Item





### Login to Library Portal





#### Login to Library Portal





# How to Hold Item



# Search for the Material in the Library Catalog









## Check the Book's Availability





#### Form for Reservation Book (Hold)

Home Subject Categories E-Services Open Access Resources Contact Us About Us FAQ





#### Library Contact



#### Please do not hesitate to contact us for