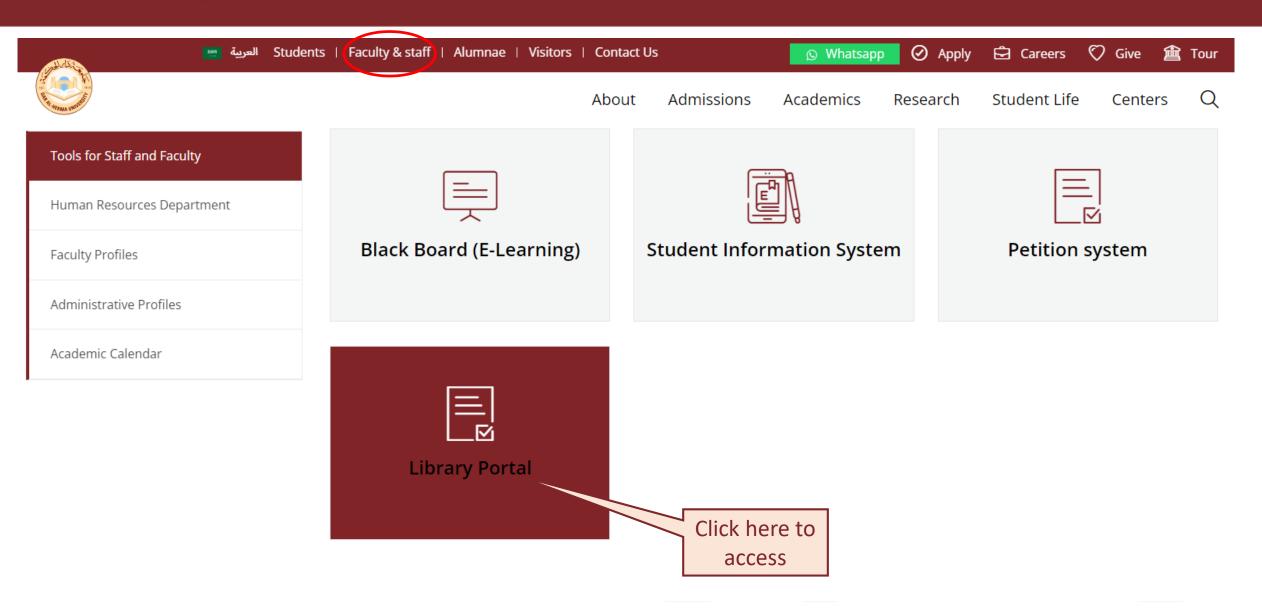

#### DAHU Library



Renew and Hold library Item

**Library Circulation Desk** 

Ext: 167 – 621 – 371.

library@dah.edu.sa





# Access Medad System (Library User Portal)





#### Access the Library User Portal





# Library Portal Home Page





# Enter your DAHU Username and Password



#### Welcome back

Glad to see you! Login Username or email address \* Enter your username or email address. Password \* Enter the password that accompanies your username. Remember me Log in Forgot Password? Or Login with Click here to Login Google Google Login with SSO





# How to Renew Item





### Login to Library Portal





#### Login to Library Portal





# How to Hold Item



# Search for the Material in the Library Catalog









## Check the Book's Availability





#### Form for Reservation Book (Hold)

Home Subject Categories E-Services Open Access Resources Contact Us About Us FAQ





#### Library Contact



#### Please do not hesitate to contact us for further information or assistance.

- Vi