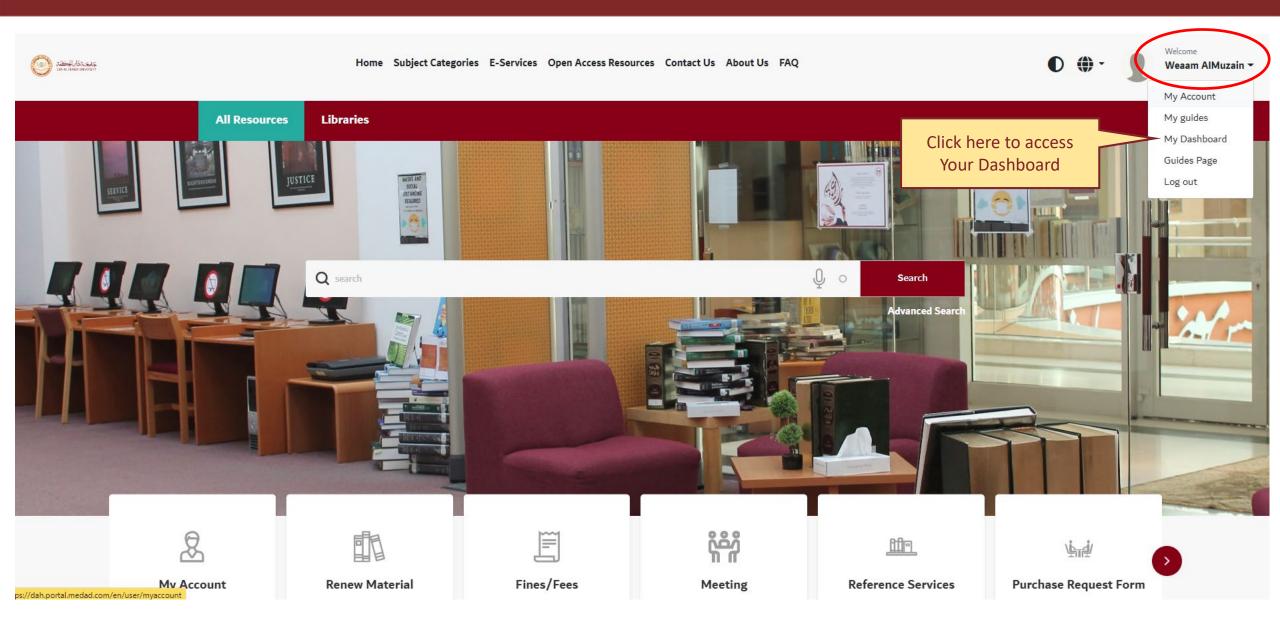

# Access Medad System (Library User Portal)

#### Access the Library User Portal

# Library Portal Home Page