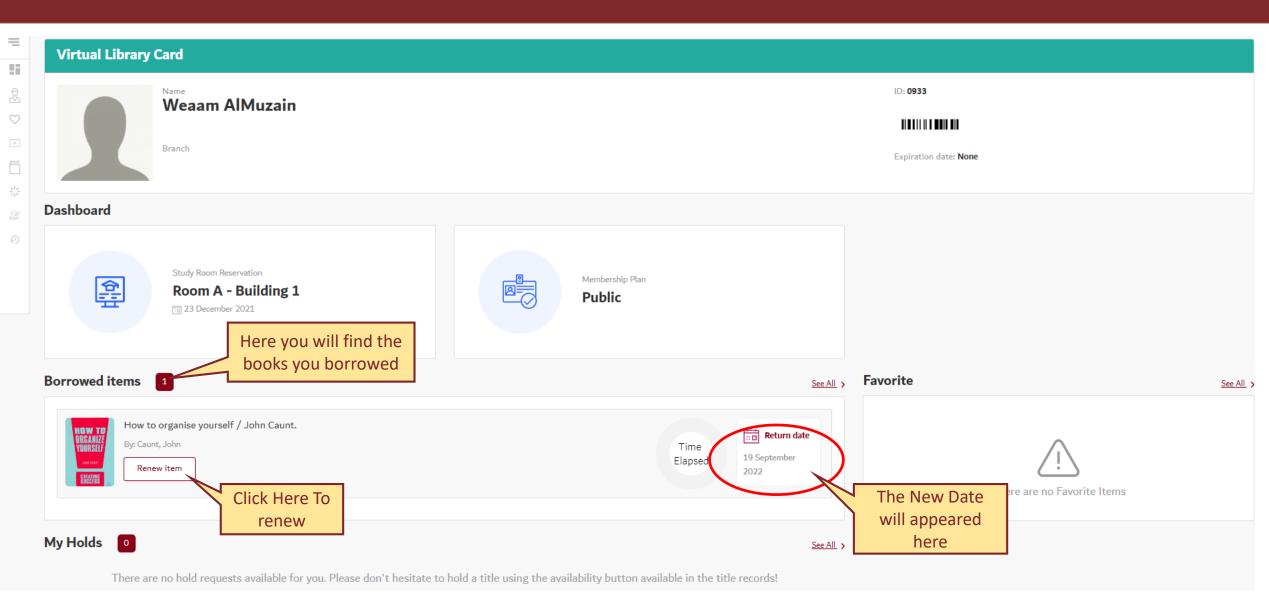

#### DAHU Library



Renew and Hold library Item

**Library Circulation Desk** 

Ext: 167 – 621 – 371.

library@dah.edu.sa





# Access Medad System (Library User Portal)





#### Access the Library User Portal





# Library Portal Home Page





# Enter your DAHU Username and Password



#### Welcome back

Glad to see you! Login Username or email address \* Enter your username or email address. Password \* Enter the password that accompanies your username. Remember me Log in Forgot Password? Or Login with Click here to Login Google Google Login with SSO





# How to Renew Item





### Login to Library Portal





#### Login to Library Portal





# How to Hold Item



# Search for the Material in the Library Catalog









## Check the Book's Availability





#### Form for Reservation Book (Hold)

Home Subject Categories E-Services Open Access Resources Contact Us About Us FAQ





#### Library Contact



#### Please do not hesitate to contact us for further information or assistance.

- Visit us: @Main Library -Information Desk
- Call us: 630-3333 ext. 167,621, 250, 157.
- Send your inquiry via e-mail: <u>library@dah.edu.sa</u>
- For more information visit DAHU library web page: <a href="https://www.dah.edu.sa/en/research/library/Pages/About-the-library.aspx">https://www.dah.edu.sa/en/research/library/Pages/About-the-library.aspx</a>

We're always happy to hear your feedback on our services, and we welcome suggestions for i