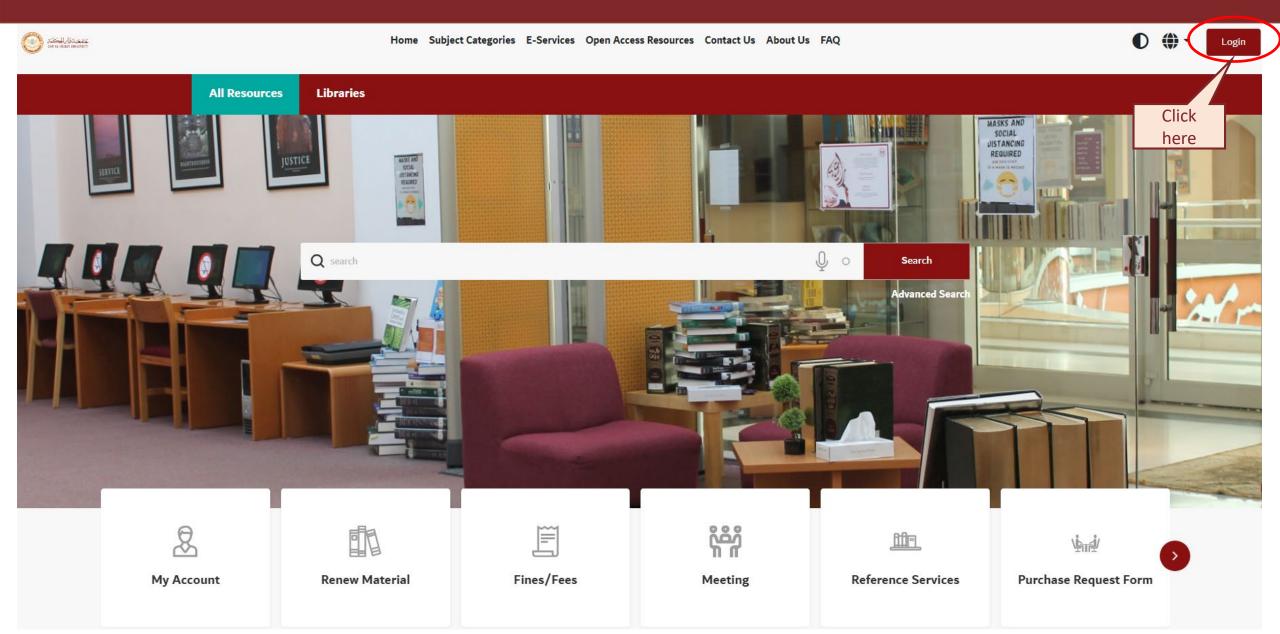

#### DAHU Library



Renew and Hold library Item

**Library Circulation Desk** 

Ext: 167 – 621 – 371.

library@dah.edu.sa





# Access Medad System (Library User Portal)





#### Access the Library User Portal





# Library Portal Home Page





# Enter your DAHU Username and Password



#### Welcome back

Glad to see you! Login Username or email address \* Enter your username or email address. Password \* Enter the password that accompanies your username. Remember me Log in Forgot Password? Or Login with Click here to Login Google Google Login with SSO





# How to Renew Item





### Login to Library Portal





#### Login to Library Portal





# How to Hold Item



# Search for the Material in the Library Catalog









## Check the Book's Availability





#### Form for Reservation Book (Hold)

Home Subject Categories E-Services Open Access Resources Contact Us About Us FAQ





#### Library Contact



#### Please do not hesitate to contact us for further information or assistance.

- Visit us: @Main Library -Informati